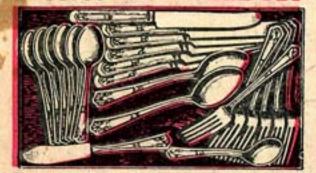

#### 22 Piece Tableware Set

6 Knives, 6 Forks, 6 Teaspoons, Butter Knife, Sugar Shell. GIVEN for selling only one order.